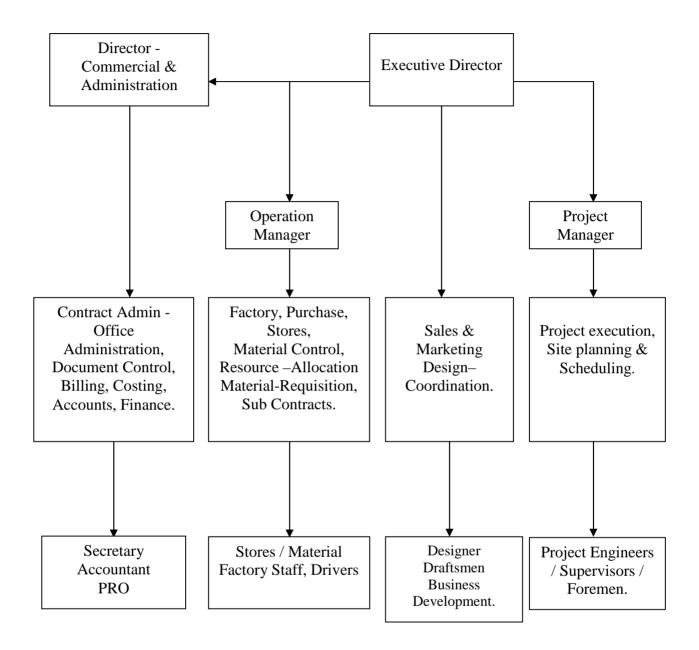

### 3. ORGANIZATION CHART

4. LIST OF LABOURERS / IN HOUSES

| SL. NO. | CATEGORY                     | NO. OF<br>PERSONS |  |
|---------|------------------------------|-------------------|--|
|         | JOINERY DIVISION             |                   |  |
| 1       | Carpenters                   | 40                |  |
| 2       | Polishers/Spray painters     | 10                |  |
|         | DECORATIVE PAINTING DIVISION |                   |  |
| 3       | Decorative painters          | 10                |  |
| 4       | Artists                      | 4                 |  |
|         | GYPSUM DIVISION              |                   |  |
| 5       | Gypsum workers               | 15                |  |
|         | CIVIL WORK DIVISION          |                   |  |
| 6       | Mason                        | 10                |  |
| 7       | Tile fixers                  | 7                 |  |
| 8       | Helpers                      | 10                |  |
|         | GENERAL                      |                   |  |
| 9       | Charge hands                 | 3                 |  |
| 10      | Stores Assistant             | 1                 |  |
| 11      | Drivers                      | 4                 |  |